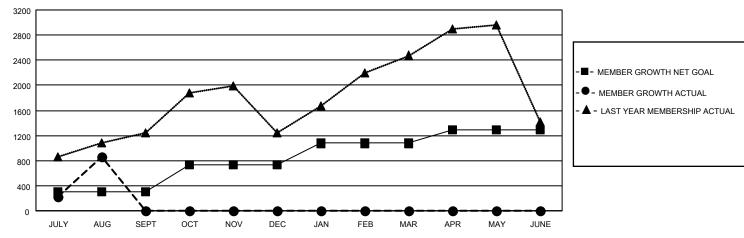

| Members               |          |           |               |                       |  |  |  |  |  |
|-----------------------|----------|-----------|---------------|-----------------------|--|--|--|--|--|
| RESULTS FOR 2022-2023 |          |           |               |                       |  |  |  |  |  |
| QUARTER               | MEMBER G | ROWTH NET | MEMBER GROWTH | H DROPPED             |  |  |  |  |  |
| GOAL                  |          |           | ACTUAL        | MEMBERS ACTUAL        |  |  |  |  |  |
|                       |          |           |               | (including transfers) |  |  |  |  |  |
| JULY/AUG/SEPT         |          | 305       | 1,349         | 404                   |  |  |  |  |  |
| OCT/NOV/DEC           |          | 430       | 0             | 0                     |  |  |  |  |  |
| JAN/FEB/MAR           |          | 340       | 0             | 0                     |  |  |  |  |  |
| APR/MAY/JUNE          |          | 210       | 0             | 0                     |  |  |  |  |  |
| APR/MAY/JUNE          |          | 210       | v             | v                     |  |  |  |  |  |

## GOALS AND ACTUAL MEMBERS CUMULATIVE

| DROPPED CLUBS: 23 |     | 184 CLUBS OF 672 ADDED 1 OR<br>MORE NEW MEMBERS | GENDER DISTRIBUTION  MALE 15,846 (72.95%) |                |
|-------------------|-----|-------------------------------------------------|-------------------------------------------|----------------|
|                   |     |                                                 | FEMALE                                    | 5,874 (27.04%) |
| DROPPED MEMBERS   |     |                                                 | NON BINARY                                | 1 (0.00%)      |
| DECEASED          | 12  |                                                 | PREFER NOT TO ANSWER                      | 0 (0.00%)      |
| CLUB CANCELLED    | 146 |                                                 | TOTAL FAMILY UNIT MEMBERS                 | 11,602         |
| OTHER             | 246 | CLICK HERE FOR CUMULATIVE                       | TOTALTAWILT ONLY WILWIDERS                | 11,002         |
| TOTAL             | 404 | MEMBERSHIP DATA                                 | FAMILY MEMBERS PAYING HALI<br>DUES        | 6,798          |