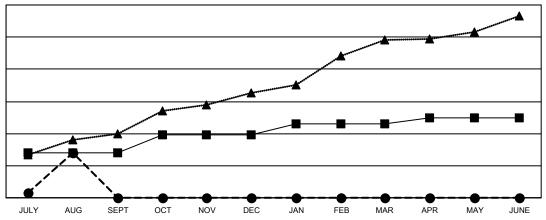

## GOALS AND ACTUAL NEW CLUBS CUMULATIVE

- CURRENT YEAR GOALS FOR NEW CLUBS

- ■ - CURRENT YEAR ACTUAL NEW CLUBS

- ▲ - LAST YEAR ACTUAL NEW CLUBS